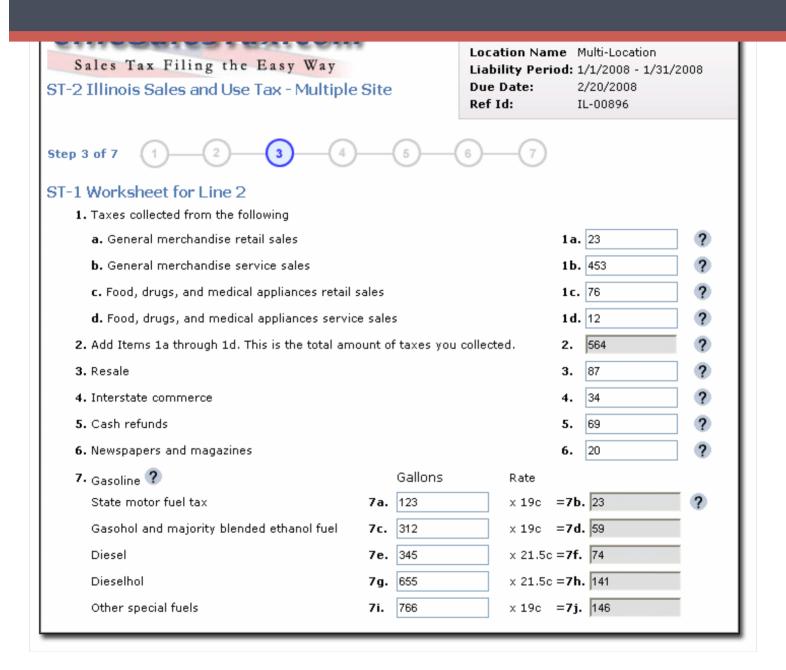

## **CPA**

## Practice **Advisor**

Hello. It looks like you're using an ad blocker that may prevent our website from working properly. To receive the best experience possible, please make sure any blockers are switched off and refresh the page.

If you have any questions or need help you can email us



- Approved by the Illinois Department of Revenue
- Choice of e-file or Paper File
- Automatically calculates and validates the return
- QuickBooks Import option
- Option to import ST-2 from a text file
- Illinois Sales & Use Tax forms supported: ST-1, ST-2, PST-2, ST-1x, and ST-2x

• Business owners – it's easy and fast, most users file in under 10 minutes

Hello. It looks like you're using an ad blocker that may prevent our website from working properly. To receive the best experience possible, please make sure any blockers are switched off and refresh the page.

If you have any questions or need help you can email us