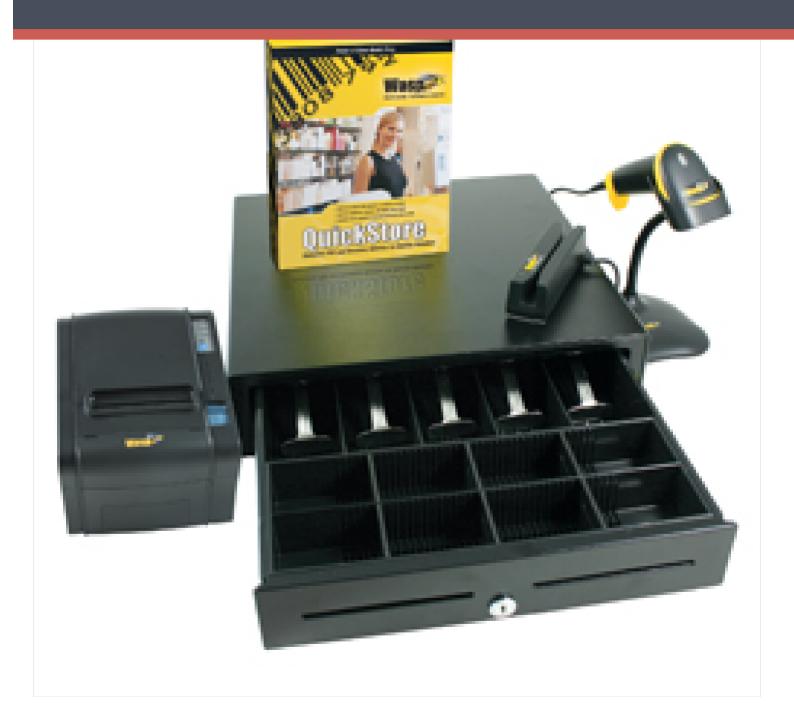

If you have any questions or need help you can email us

Wasp QuickStore RapidStart is a complete point of sale solution, designed to deliver superior customer service and improve profitability.

CPA Practice Advisor is registered with the National Association of State Boards of Accountancy