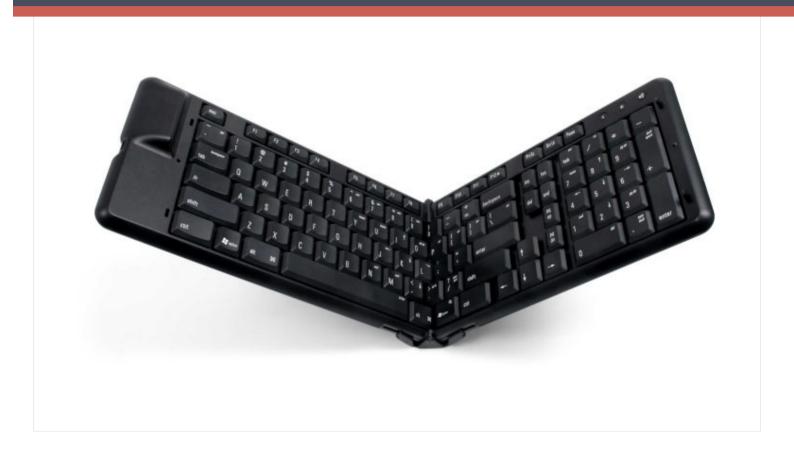

If you have any questions or need help you can email us

Full size keyboard with comfortable, high quality keys, that folds in half for easy transport. Includes keys for volume control, and Tab key on number pad for easy data input.