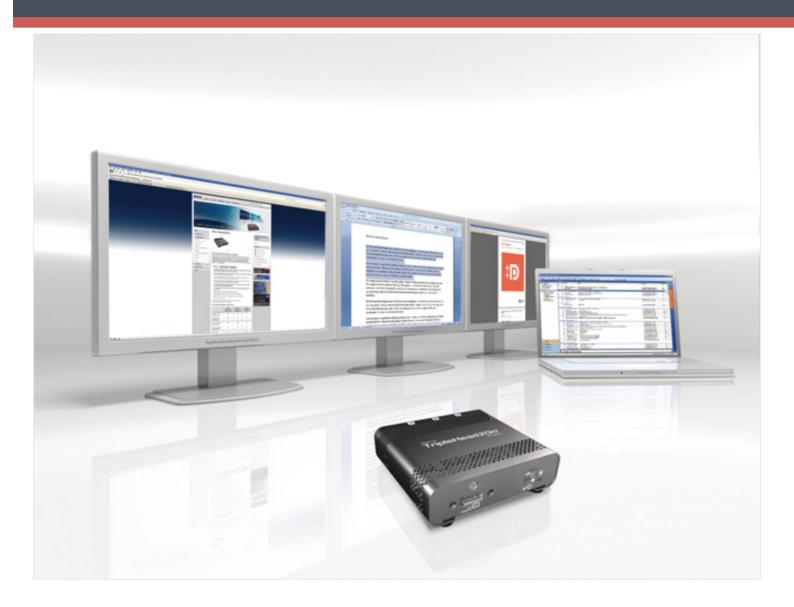

If you have any questions or need help you can email us

Matrox TripleHead2Go is an external multi-display upgrade that adds up to three monitors to your notebook or desktop computer. Ideal for tax and accounting professionals requiring more desktop space for maximum productivity increases, this small box lets you run different applications on each display or view one application across up to three monitors. Available in DisplayPort, Digital, or Analog Editions.