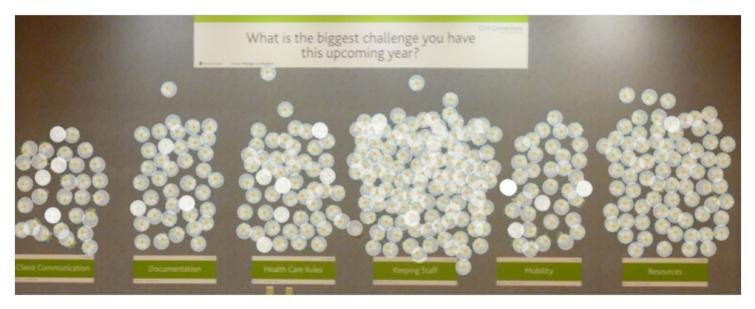

On day two of the conference, the question was, "What is the biggest challenge you have this upcoming year?" The results:

- Client Communication 8.83%
- Documentation 11.11%
- Health Care Rules 15.10%
- Keeping Staff 33.05%
- Mobility 10.54%
- Resources 21.37%