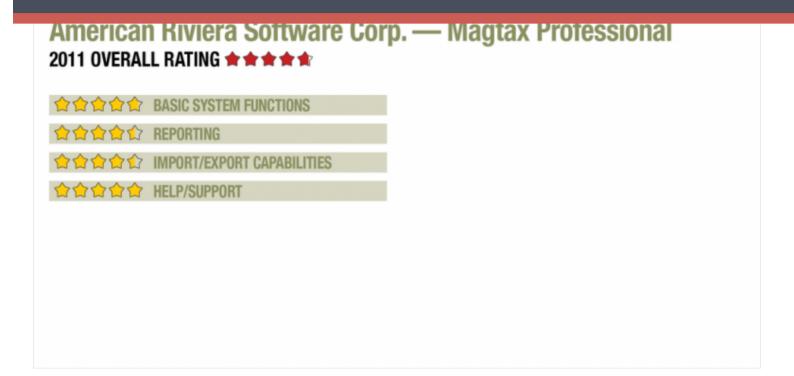

If you have any questions or need help you can email us

805-504-1366

www.magtax.com

2011 Overall Rating 4.75

# **Strengths**

• Comprehensive forms, reporting capabilities.

Hello. It looks like you're using an ad blocker that may prevent our website from working properly. To receive the best experience possible, please make sure any blockers are switched off and refresh the page.

## **Summary & Pricing**

Magtax has strong, two-way integration with QuickBooks that enables users to easily pass data between the systems, including assigning of GL accounts to each recipient. Electronic filing is included, and the program provides a comprehensive collection of the most commonly used year-end forms. Pricing for the Professional version is \$299 per year, with renewals costing \$150, including all e-filing, laser printing and other features. The Standard version is \$199, with renewals costing \$100.