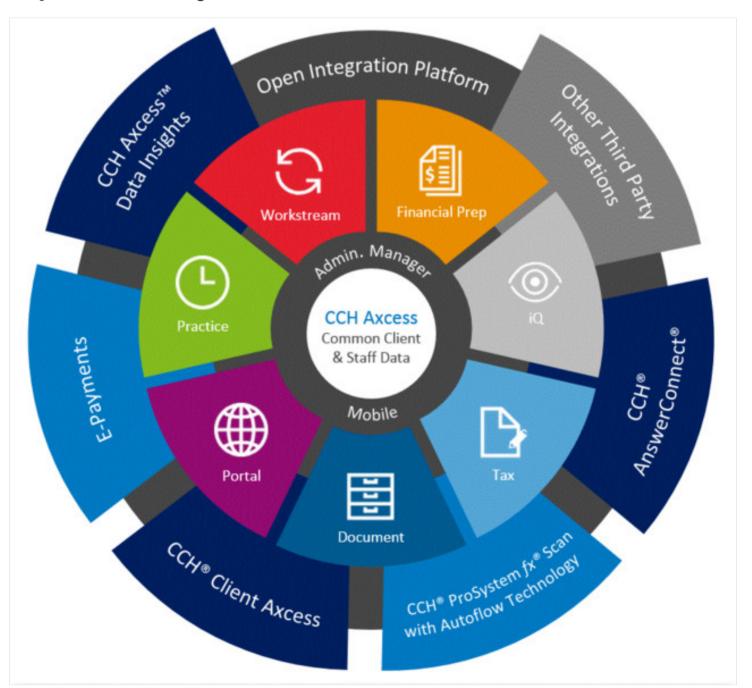

If you have any questions or need help you can email us

management products offered by Wolters Kluwer Tax & Accounting US. CCH ProSystem fx Document offers the on premise version of the product, while CCH Axcess Document is deployed in ...