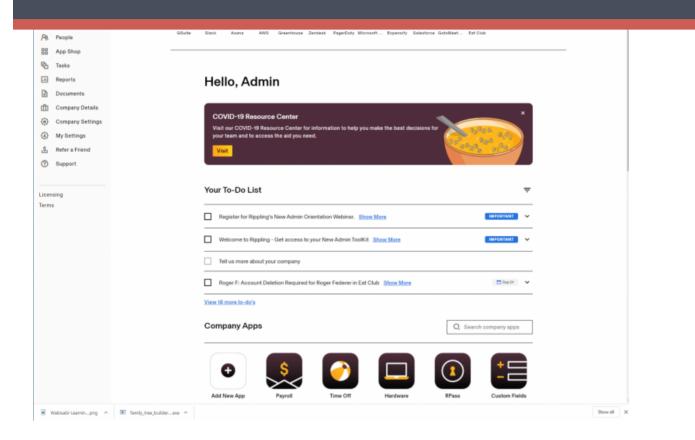

If you have any questions or need help you can email us

Click for larger image: The home screen offers easy access to all payroll related tasks.

Those interested in Rippling Payroll will have to also purchase the Employee Platform Management plan. The management plan is also required in order to use any of the other modules offered which include Full-Service Payroll, Benefits Administration, ACA & Cobra, HR Help Desk, Applicant Tracking, App Management, and Device Management. All modules can be purchased separately, so you only pay for what you need.

If you have any questions or need help you can email us

Rippling Payroll is designed to automate the entire payroll process, with users able to customize the system to suit their needs. With HR data synced automatically with payroll, users can run payroll with limited data entry needed. The main screen features a vertical menu bar to the left of the screen that offers access to all payroll related functions, with a to-do list as well as access to all linked apps available from the main screen as well. In addition, the application offers features such as the Instant Pay Run Comparison, which allows users to quickly compare the upcoming pay run with the prior run, making it easy to spot discrepancies, and correct them if necessary. Users can run salaried and hourly employees separately and can import time data directly into the application if desired. Also available in Rippling Payroll is a Job Codes feature that allows users to track employee time by multiple dimensions including location, client, or task , with the ability to change employee pay rates for employees that perform multiple jobs.