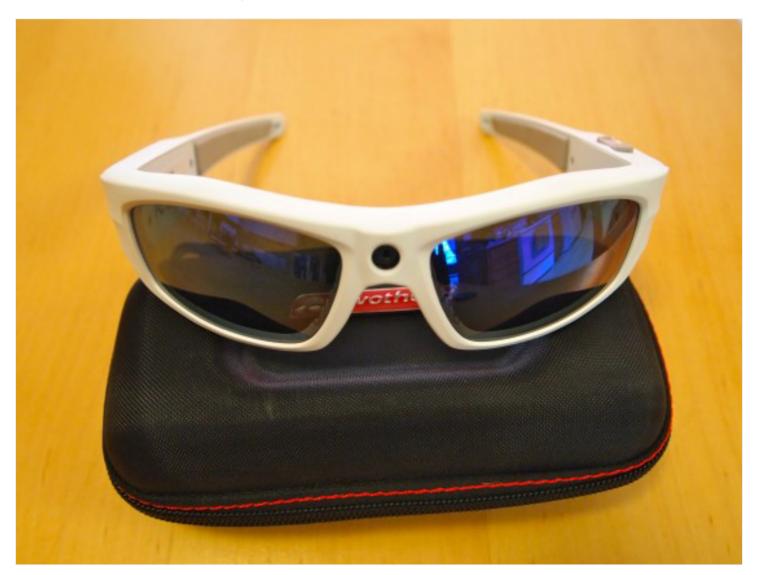

Day 10: Shades with a Unique View

Hello. It looks like you're using an ad blocker that may prevent our website from working properly. To receive the best experience possible, please make sure any blockers are switched off and refresh the page.

If you have any questions or need help you can email us

and 17 hip to chic styles. It's also available for users with prescription lenses. With the optional Air Pivothead WiFi Drive, users can also wirelessly upload, download and stream vidoes, photos and music.