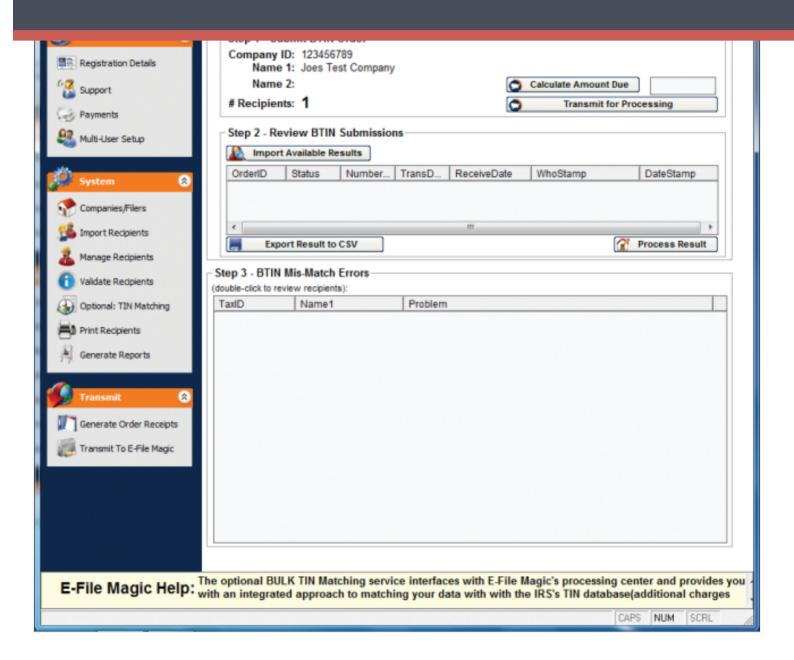

If you have any questions or need help you can email us

E-File Magic's Bulk TIN Matching service provides you with an easy avenue to quickly submit your recipients/payees for TIN Matching with the IRS.