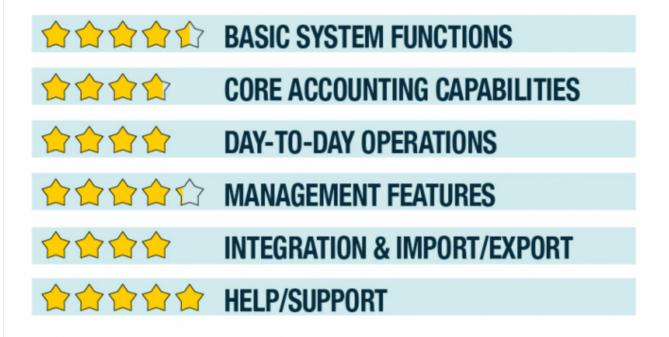

2011 Overall Rating 4.25

**BASIC SYSTEM FUNCTIONS** — 4.5

**CORE ACCOUNTING CAPABILITIES** — 3.75

**DAY-TO-DAY OPERATIONS** — 4

Hello. It looks like you're using an ad blocker that may prevent our website from working properly. To receive the best experience possible, please make sure any blockers are switched off and refresh the page.