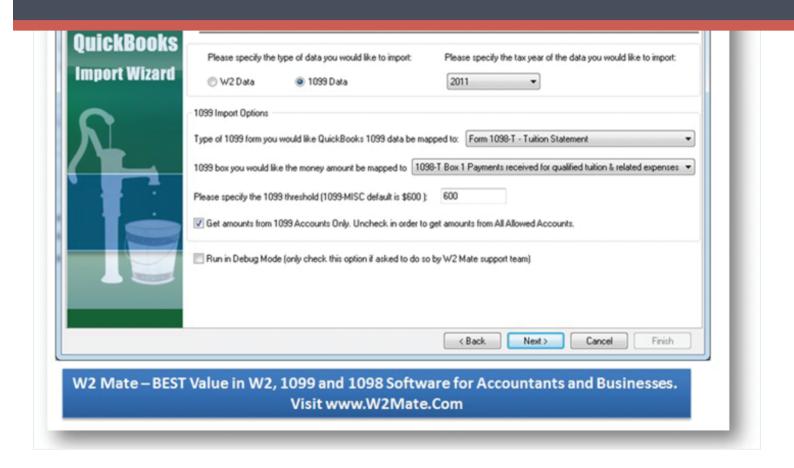

## 1098 Tuition Statement Software

IRS Form 1098 T: Tuition Statement

Prints on 1098 Tuition laser forms and on blank paper.

Imports 1098-T forms Intuit QuickBooks, Sage Peachtree, Sage DacEasy, Microsoft Dynamics and Microsoft Excel Format

Supports 1098-T, 1098, 1099-MISC, 1099-INT, 1099-DIV, 1099-R, 1099-S, 1099 (A, B, C, PATR) & 1099 OID Forms.

Automatically calculates totals for 1096 and W3.

eFile 1098 T & eFile 1099 Forms (1099 Electronic Filing).

Exports IRS 1098 T forms & W2 /1099 forms to MS Excel.

Unlimited recipients / payers.

Hello. It looks like you're using an ad blocker that may prevent our website from working properly. To receive the best experience possible, please make sure any blockers are switched off and refresh the page.