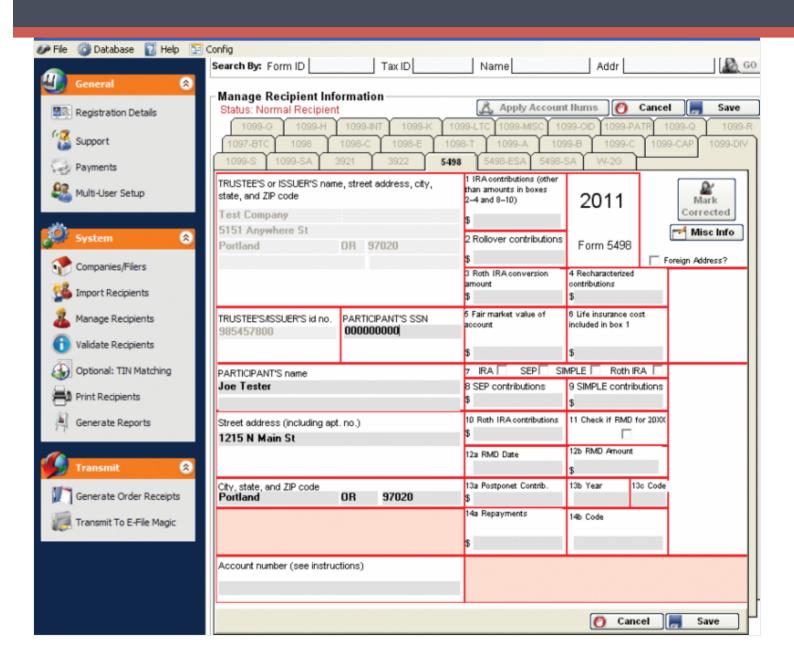

If you have any questions or need help you can email us

Using the E-File Magic 5498 software you can print, mail, and e-File your 5498 forms with ease. You pay only for e-File Services(required), and optionally print and mail services. This makes your year end reporting requirements even simpler than ever. Just import or manually enter your data into our software program, validate, and transmit your data for processing. We do the rest and notify you of our progress every step of the way!