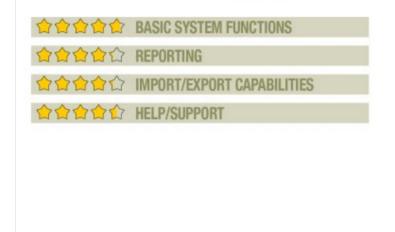

# **Product Delivery Methods**

| _X_ On-Premises                 |
|---------------------------------|
| SaaS                            |
| Hosted by Vendor                |
|                                 |
| Basic System Functions 4.75     |
| Reporting 4.25                  |
| Import/Export Capabilities 4.25 |
| Help/Support 4.5                |
|                                 |