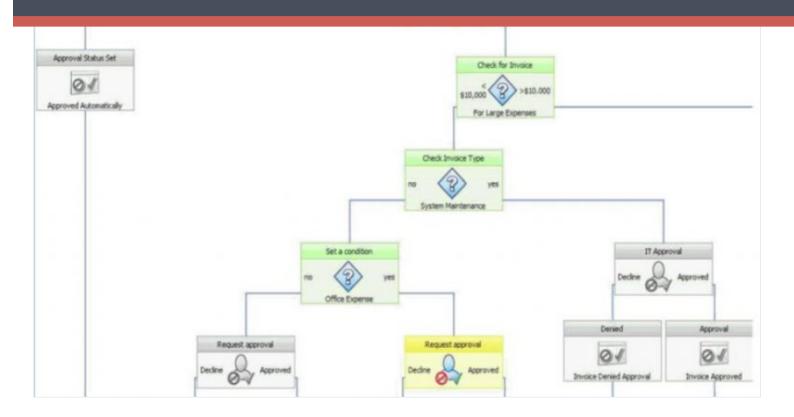

If you have any questions or need help you can email us

FlexiWorkflow is integrated with various FlexiFinancial modules and automates the routing and approval of various accounting documents and processes.

FlexiWorkflow is based on Microsoft SharePoint technology. FlexiWorkflow offers:

- Graphical Workflow Routes
- Various Delegation Options
- User Defined Approval Forms
- $\bullet \quad \textbf{Flexible Approval Notifications Methods} \textbf{Email, SMS} \textbf{Smartphone or IPhone} \\$
- Lazy Approvals
- Attach Supporting Documents and Sticky Notes
- Performance Matrixs on Approval Times
- And Much More!