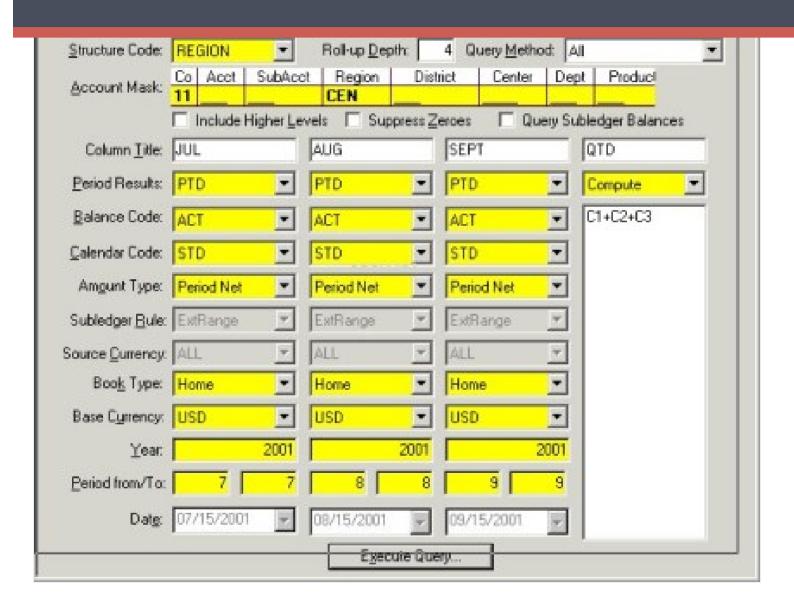

If you have any questions or need help you can email us

FlexiLedger is a rules-driven system that offers a great deal of flexibility including unlimited companies, inter-company relationships, currencies, calendars, allocations, journals, and balances such as actuals, budgets, statistics, forecast, average daily balances, and unlimited reporting structures. A flexible chart of account structure provides the ability to define how you want to capture your financial information.

FlexiLedger enables you to operate and report on your organization as you desire.

Hello. It looks like you're using an ad blocker that may prevent our website from working properly. To receive the best experience possible, please make sure any blockers are switched off and refresh the page.