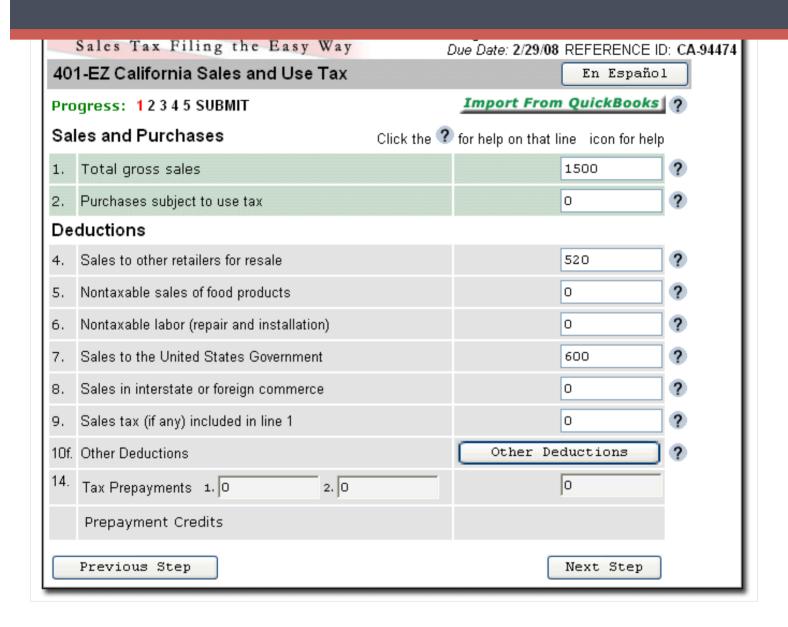

If you have any questions or need help you can email us

- \* Approved by the California Board of Equalization
- \* Automatically calculates and validates the return
- \* Import from QuickBooks or spreadsheet
- \* Choice of e-file or Paper File
- \* Fast and easy most users file in under 10 minutes
- \* Tax Preparers Supports unlimited clients under a single login
- \* Only \$6.95 per filing, or unlimited filings for \$199.00 per year