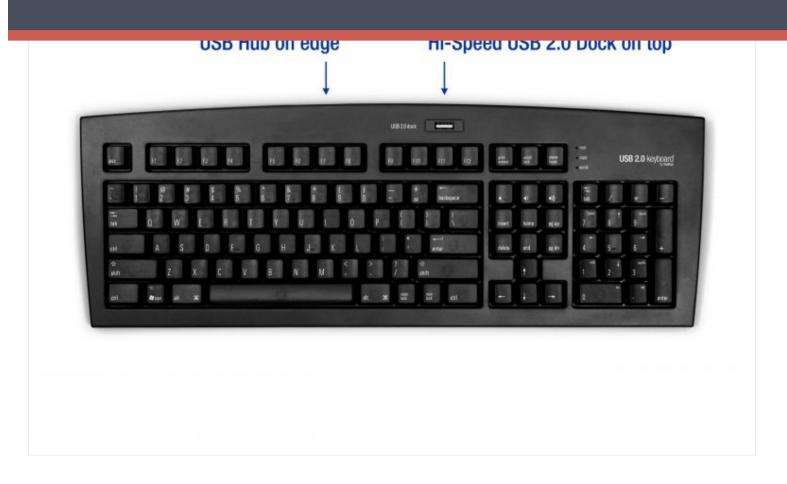

If you have any questions or need help you can email us

Full size keyboard with comfortable, high-quality keys, volume control keys, Tab key on number pad for easy data input, a two port USB 1.0 hub, and an extra 1 port USB 2.0 dock.