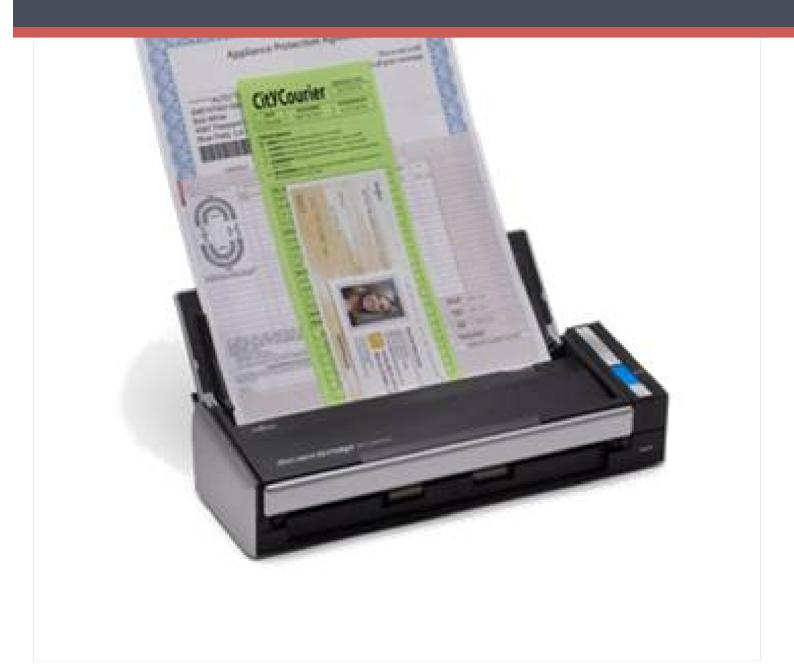

If you have any questions or need help you can email us

- Cross Platform Mobile Document Scanner
- 10 page Automatic Document Feeder (ADF)
- 8 page per minute (PPM) Scanning
- Duplex (Scans Front and Back at the same time)
- Optional Power off USB
- One Button Scan to PDF, Fully Searchable PDF, Word, Excel, JPG, Email