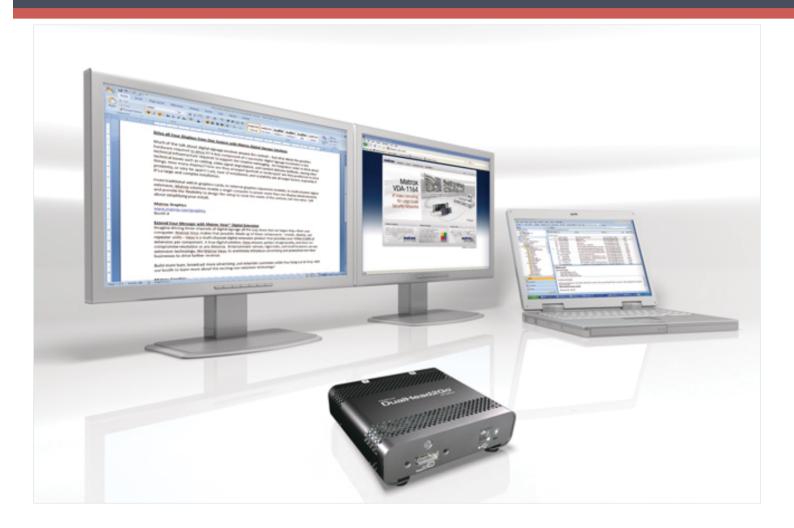

If you have any questions or need help you can email us

Matrox DualHead2Go is an external multi-monitor upgrade that adds up to two monitors to your notebook or desktop computer. Ideal for tax and accounting professionals looking to increase their productivity with a dual monitor setup, this small box lets you run different applications on each monitor or view one application across two monitors. DualHead2Go is available in DisplayPort, Digital, or Analog Editions.