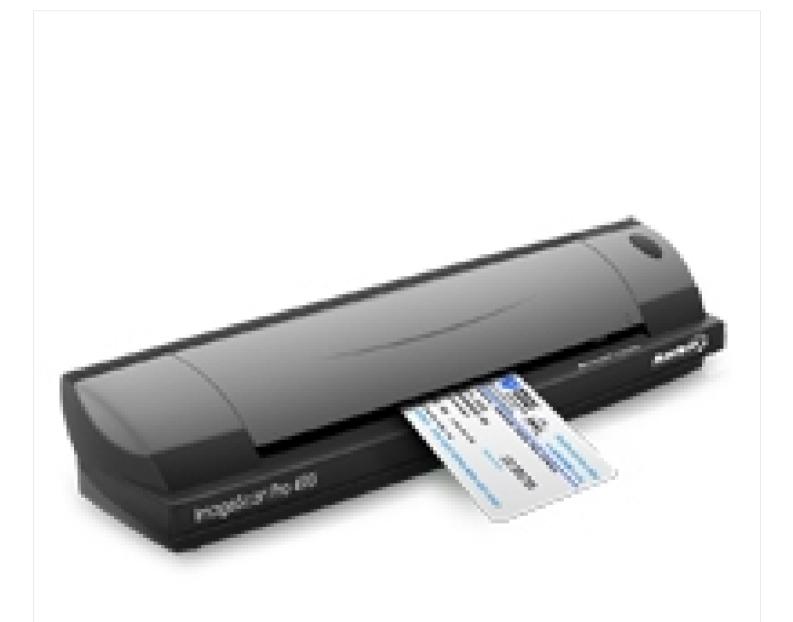

If you have any questions or need help you can email us

Jun. 30, 2010

Part# DS490-AS

With superior card feeding, sharper imaging and a sleek design, the all new

Hello. It looks like you're using an ad blocker that may prevent our website from working properly. To receive the best experience possible, please make sure any blockers are switched off and refresh the page.