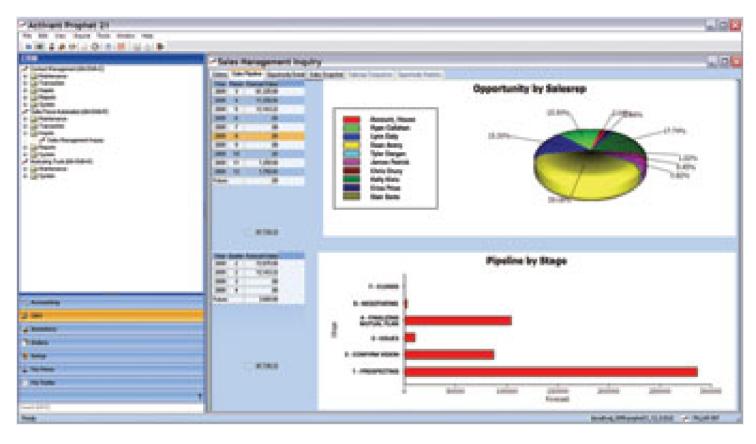

## **CPA** Practice **Advisor**

Hello. It looks like you're using an ad blocker that may prevent our website from working properly. To receive the best experience possible, please make sure any blockers are switched off and refresh the page.

If you have any questions or need help you can email us

control of your business -- and profit from all your hard work.

Feb. 17, 2010



Built from the ground up, Prophet 21, a leading enterprise software solution for distributors, combines the familiarity of Windows with the power of SQL Server to provide organizations with a highly customizable solution that helps distributors increase sales, improve customer service, and reduce operating costs. Features include order management, inventory management, warehouse management, purchasing, financial management, customer relationship management, business reporting and analysis, wireless integration, and e-business. (NASRA) as a sponsor of continuing professional education on the National Registry of CPE

Hello. It looks like you're using an ad blocker that may prevent our website from working properly. To receive the best experience possible, please make sure any blockers are